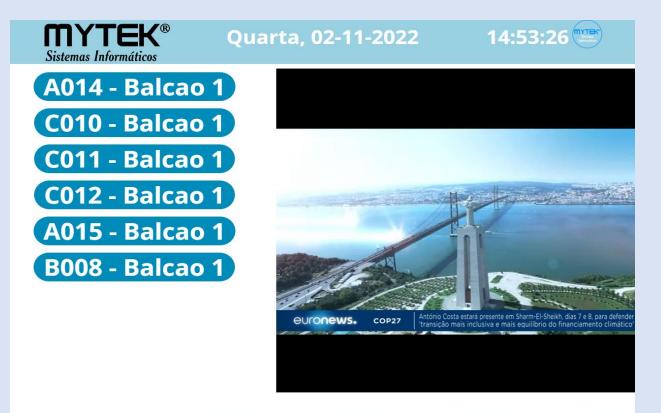

## eBalcão

|                                                                                                      | Teste<br>HPNDIAS |            |                  |         | 2023-0<br>11:23 |             |             |       |                                        |      |  |
|------------------------------------------------------------------------------------------------------|------------------|------------|------------------|---------|-----------------|-------------|-------------|-------|----------------------------------------|------|--|
| Senha                                                                                                | Zona             | Data       | Hora<br>Consulta | Recurso | Observações     |             | Ações       |       | Chama                                  | ıda  |  |
| Q <b>A</b><br>8                                                                                      | Com<br>Marcação  | 2023-05-03 | 11:20            | Joana   |                 | 00          | 0 🕢         | 3 🔳 🛞 | Recuperação da Se<br>2023/05/03 11:22: |      |  |
| Senha                                                                                                | Zona             | Data       | Hora<br>Consulta | Recu    | rso Estado      | Observações | Localização | Chan  | nada                                   | Ação |  |
| © Copyright <b>MyTek Sistemas Informáticos®.</b><br>All Rights Reserved - MyT-eSenhas: eBalcao V.3.3 |                  |            |                  |         |                 |             |             |       |                                        |      |  |

#### **Key Features**

Image Ticket Call and Audible Warning

Voice Ticket Call in the chosen Language on eKiosk

**On-screen Media** 

Bar with local weather for 1 week

RSS of RTP and Antena1

Logo on top bar

Decorative bar at Christmas time

We offer an identical application, but with the simplest screen too, for example, work as the 2nd screen to support the call in the Waiting Room, on a smaller screen.

|              |               | Quarta, 31-05-2023                                      |                            | 13:08:06               |               |                                                              |
|--------------|---------------|---------------------------------------------------------|----------------------------|------------------------|---------------|--------------------------------------------------------------|
| senha<br>A 3 | Hora<br>17:40 | Recurso<br>Dr. Nuno Dias                                | Animal<br>Rex              | Observações            |               | eRecurso - Functionality                                     |
| P 2          | 17:45         | Enf. Carla                                              | Мах                        | ••• • • • • • • • •    |               | Notice of arrival of the Ticket by Image and audible warning |
|              |               |                                                         |                            |                        |               | Voice Ticket Arrival Notice                                  |
|              |               |                                                         |                            |                        | <b>3</b><br>0 | Call Line with time and Ticket notes                         |
|              |               |                                                         |                            |                        |               | Identification of the Animal Name associated with the Ticket |
|              |               |                                                         |                            |                        |               | Customer Language Information                                |
|              |               | © Copyright MyTek Siste<br>All Rights Reserved - MyT-et | mas Inform<br>Senhas: eRee | áticos®<br>.urso V.3.1 |               |                                                              |