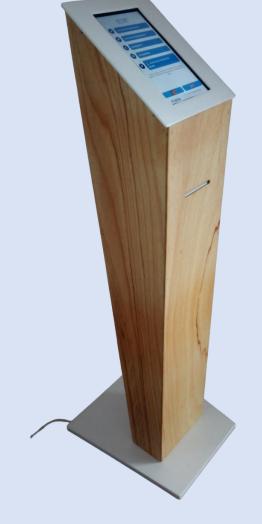

We use small computers to connect to the screens and build a sturdy, durable and beautiful kiosk. Created with the environment in mind, with 100% recyclable and sustainable materials, this kiosk combines simplicity with technology, combined with the beauty of wood, water resistant and at a more affordable cost.

It comes with a 10" touchscreen and 80mm printer.