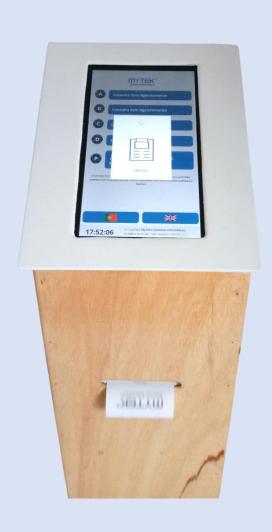

## THE TECHNOLOGY

The K2 was created to allow the use of a 10 inch touchscreen. It is supplied with an 80mm wide printer inside. If you have a receipt printer at the counter, use the same roll of paper. The solution's small server is mounted in the kiosk to power the printer and screen.

## eCliente

Call of Passwords;
Entertainment Videos;
Bar with local weather;
RSS from RTP and Antena 1.

### **eRecursos**

Ticket Arrival
Call/Notification for
Associated Resource

Ticket Printing with Logo and Image identical to the screen

Example of button image and ticket for the Veterinary area: