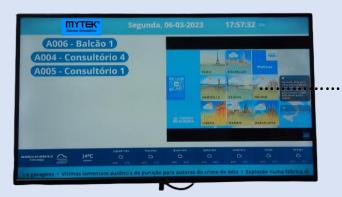

## eCliente

Call of Passwords;
Entertainment Videos;
Bar with local weather;
RSS from RTP and Antena 1.

### **eRecursos**

Ticket Arrival
Call/Notification for
Associated Resource

Ticket Printing with Logo and Image identical to the screen

Example of button image and ticket for the Veterinary area: