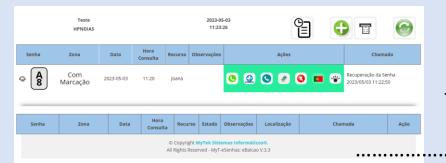

### **eRecursos**

Ticket Arrival
Call/Notification for
Associated Resource

Ticket Printing with Logo and Image identical to the screen

Example of button image and ticket for the Veterinary area: