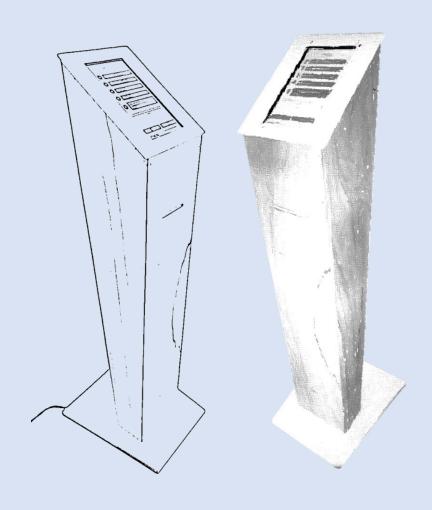

## **COMFORTABLE AND PRACTICAL**

The K2 Ticket dispenser was designed to solve a common practice, the management of waiting/attendance queues.

Created exclusively for interior spaces, its final appearance can be customized to your wishes.

### **Dimensions and Weight:**

Weight: approx. 9kg (with all equipment)

Height: 1210mm

The measurements below does not include the base/foot:

Width: 240mm Depth: 220 mm

Rounded edges to avoid sharp edges

Rear door with locks for equipment access

Adjustable Feet