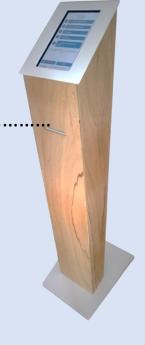

## **COMFORTABLE AND PRACTICAL**

The K2 Ticket dispenser was designed to solve a common practice, the management of waiting/attendance queues.

Created exclusively for interior spaces, its final appearance can be customized to your wishes.

## THE TECHNOLOGY

The K2 was created to allow the use of a 10 inch touchscreen. It is supplied with an 80mm wide printer inside. If you have a receipt printer at the counter, use the same roll of paper. The solution's small server is mounted in the kiosk to power the printer and screen.

### **Dimensions and Weight:**

Weight: approx. 9kg (with all equipment)

Height: 1210mm

The measurements below does not include the base/foot:

Width: 240mm Depth: 220 mm

#### **Materials:**

Pine, plywood and mdf. Steel for hardware.

### **Finishes:**

Painting lacquered effect White, Black or customized color; Natural wood effect with water-resistant treatment oil; Mixed, with base and top painting, treated wood on the rest of the structure.

Rounded edges to avoid sharp edges

Rear door with locks for equipment access

Adjustable Feet