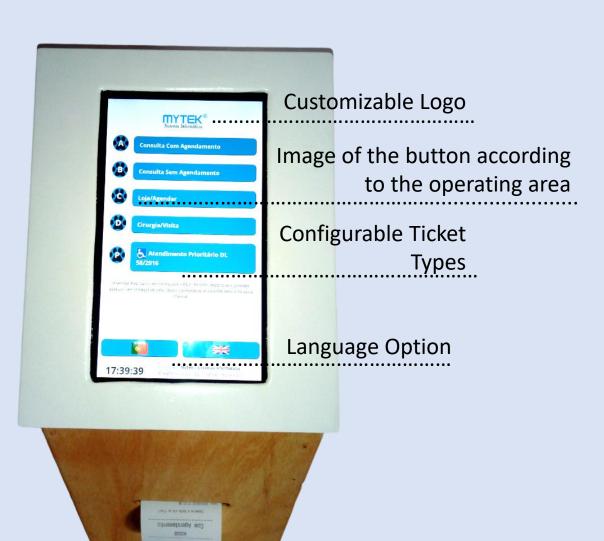

## THE TECHNOLOGY

The K2 was created to allow the use of a 10 inch touchscreen. It is supplied with an 80mm wide printer inside. If you have a receipt printer at the counter, use the same roll of paper. The solution's small server is mounted in the kiosk to power the printer and screen.

## THE SOFTWARE

**eBalcao**Ticket System
Management

## eCliente

Call of Passwords;
Entertainment Videos;
Bar with local weather;
RSS from RTP and Antena 1.

### **eRecursos**

Ticket Arrival
Call/Notification for
Associated Resource

Ticket Printing with Logo and Image identical to the screen

Example of button image and ticket for the Veterinary area: