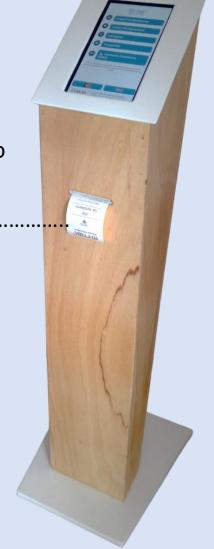

### **Dimensions and Weight:**

Weight: approx. 9kg (with all equipment)

Height: 1210mm

The measurements below does not include the base/foot:

Width: 240mm Depth: 220 mm

#### **Materials:**

Pine, plywood and mdf. Steel for hardware.

### **Finishes:**

Painting lacquered effect White, Black or customized color; Natural wood effect with water-resistant treatment oil; Mixed, with base and top painting, treated wood on the rest of the structure.

Rounded edges to avoid sharp edges

Rear door with locks for equipment access

Adjustable Feet