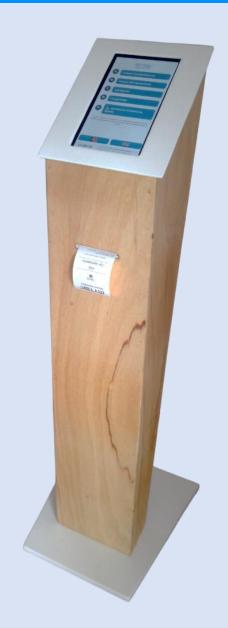

#### **Materials:**

Pine, plywood and mdf. Steel for hardware.

### **Finishes:**

Painting lacquered effect White, Black or customized color; Natural wood effect with water-resistant treatment oil; Mixed, with base and top painting, treated wood on the rest of the structure.

Rounded edges to avoid sharp edges

Rear door with locks for equipment access

Adjustable Feet