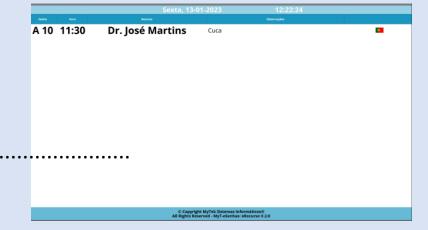

### **eRecursos**

Ticket Arrival
Call/Notification for
Associated Resource

Ticket Printing with Logo and Image identical to the screen

Example of button image and ticket for the Veterinary area: